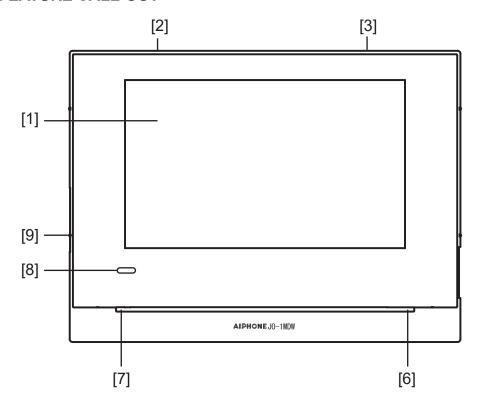

### **FEATURE CALL-OUT**

### FEATURE CALL-OUT DEFINITIONS

- [1] 7" TFT LCD touchscreen
- [2] Wireless LAN antenna A
- [3] Wireless LAN antenna B
- [4] Button position guide (both sides)
- [5] microSDHC card slot (card not included)
- [6] Speaker
- [7] Microphone
- [8] Status LED (orange)
- [9] Reset button