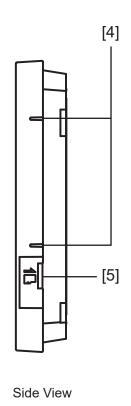

### FEATURE CALL-OUT DEFINITIONS

- [1] 7" TFT LCD touchscreen
- [2] Wireless LAN antenna A
- [3] Wireless LAN antenna B
- [4] Button position guide (both sides)
- [5] microSDHC card slot (card not included)
- [6] Speaker
- [7] Microphone
- [8] Status LED (orange)
- [9] Reset button